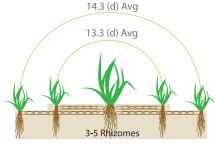

### Self-Repairing System

\* diagram illustrates increased tillering and rhizome count.

The increased tillering allows for self-repairing and makes Advanced TTTF with XCD ideal for high traffic areas, low input sports turf, sod production, and makes it an ideal selection for home lawns.